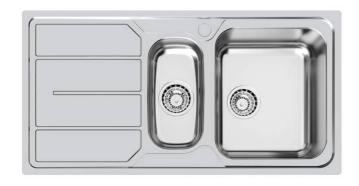

# **Sink S1000**

Bowl on the right Kitchen Sinks Code: 1197 161

### **DETAILS**

| Edge/Installation Type | Standard (8 mm Edge)                                            |
|------------------------|-----------------------------------------------------------------|
| Finish                 | Foster brushed                                                  |
| Material               | AISI 304 stainless steel                                        |
| Texture                | Foster brushed                                                  |
| Base                   | 60-80 cm                                                        |
| Dimensions             | 970x500 mm                                                      |
| Standard fittings      | Fixing hooks, gasket, drain, overflow and siphon, boxed packing |
| Mixer holes            | 1 standard hole - 2nd hole on request                           |
| Built-in hole          | 950x480 mm                                                      |
|                        |                                                                 |

| Drainer                   | Yes                                                                                                                                                                                                                                                    |
|---------------------------|--------------------------------------------------------------------------------------------------------------------------------------------------------------------------------------------------------------------------------------------------------|
| Width                     | 97 cm                                                                                                                                                                                                                                                  |
| Bowl dimension            | 340x400 + 170x340mm                                                                                                                                                                                                                                    |
| Number of bowls           | 2 bowls                                                                                                                                                                                                                                                |
| Waste fitting             | 3,5" drain                                                                                                                                                                                                                                             |
| FEATURES                  |                                                                                                                                                                                                                                                        |
| 2nd / 3rd hole availaible | The sink can be customized with the execution on request of additional holes, usable for double-hole mixers, for remote controlled drains or for the installation of soap dispensers. The positions are marked on the drawings with dotted line holes. |
| Added value               | Foster uses steel thicknesses higher than those used on average by other manufacturers. This is how, thanks to our long experience, we know how to make sinks of superior quality and with a better resistance to aging.                               |
| Basket 3,5" waste fitting | The drain is equipped with a large 3.5" drain, with the practical basket cap that prevents the discharge of solid parts.                                                                                                                               |
| Sliding brackets          |                                                                                                                                                                                                                                                        |